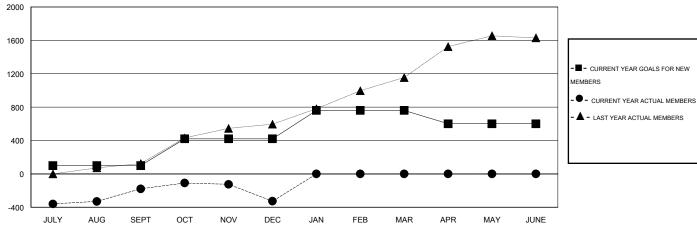

#### GOALS AND ACTUAL MEMBERS CUMULATIVE

71 CLUBS OF 161 ADDED 1 OR MORE

| GENDER DISTRIBUT          | TION           |  |
|---------------------------|----------------|--|
| MALE                      | 4,847 (78.18%) |  |
| FEMALE                    | 1,353 (21.82%) |  |
|                           |                |  |
|                           |                |  |
| FAMILY UNIT MEMBERS 2     |                |  |
| HEAD OF HOUSEHOLD         |                |  |
| NON-HEAD OF HOUSEHOLD 1,6 |                |  |