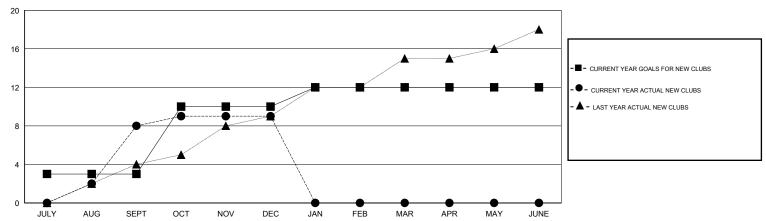

MEMBERS<br>ADDED | DROPPED<br>MEMBERS | NET<br>GAIN/LOSS |
| JULY/AUG/SEPT            | 3                | 8                 | 0                | 8                | JULY/AUG/SEPT            | 100                | 393                                 | 572                | -179             |
| OCT/NOV/DEC  JAN/FEB/MAR | 2                | 0                 | 6<br>0           | -5<br>0          | OCT/NOV/DEC  JAN/FEB/MAR | 320<br>340         | 187<br>0                            | 335<br>0           | -148<br>0        |
| APR/MAY/JUNE             | 0                | 0                 | 0                | 0                | APR/MAY/JUNE             | -160               | 0                                   | 0                  | 0                |

#### GOALS AND ACTUAL NEW CLUBS CUMULATIVE



#### GOALS AND ACTUAL MEMBERS CUMULATIVE



71 CLUBS OF 161 ADDED 1 OR MORE

| GENDER DISTRIBUT          | TION           |  |
|---------------------------|----------------|--|
| MALE                      | 4,847 (78.18%) |  |
| FEMALE                    | 1,353 (21.82%) |  |
|                           |                |  |
|                           |                |  |
| FAMILY UNIT MEMBERS 2     |                |  |
| HEAD OF HOUSEHOLD         |                |  |
| NON-HEAD OF HOUSEHOLD 1,6 |                |  |

| DROPPED CLUBS: 6 |     |
|------------------|-----|
| DROPPED MEMBERS  |     |
| DECEASED         | 12  |
| CLUB CANCELLED   | 154 |
| OTHER            | 741 |
| TOTAL            | 907 |

MBR0181

| CLICK HERE FOR HEALTH |
|-----------------------|
| ASSESSMENT DATA